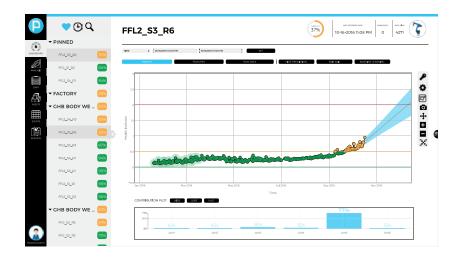

## An End-to-End Software Platform for Predictive Maintenance & Quality

PDX is an end-to-end, Al-driven software solution for reducing unplanned downtime and improving product quality. PDX employs a template-driven approach that allows solutions to be quickly deployed with minimal configuration required. PDX provides early warning of anomalies, enabling users to predict and prevent failures or quality issues before they occur.

## Why PDX?

- Unlike many other analytics platforms, PDX is designed to focus specifically on industrial applications, including manufacturing, logistics & warehousing, industrial equipment, energy, and aerospace, among others.
- PDX can also be deployed to monitor product quality in manufacturing applications.
  This solution can be employed to improve overall quality, reduce scrap, limit costly manual inspections and testing, and prevent wasted production time.
- Predictronics solutions have been adopted by over 70 industrial customers worldwide, all of which are Fortune 500 or 1000 companies.