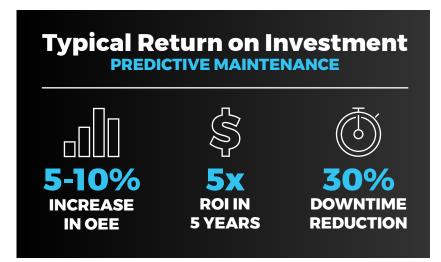

## An End-to-End Software Platform for Predictive Maintenance & Quality

PDX is an end-to-end, Al-driven software solution for reducing unplanned downtime and improving product quality. PDX employs a template-driven approach that allows solutions to be quickly deployed with minimal configuration required. PDX provides early warning of anomalies, enabling users to predict and prevent failures or quality issues before they occur.

## Why PDX?

- Unlike many other analytics platforms, PDX is designed to focus specifically on industrial applications, including manufacturing, logistics & warehousing, industrial equipment, energy, and aerospace, among others.
- PDX can also be deployed to monitor product quality in manufacturing applications.
  This solution can be employed to improve overall quality, reduce scrap, limit costly manual inspections and testing, and prevent wasted production time.
- Predictronics solutions have been adopted by over 70 industrial customers worldwide, all of which are Fortune 500 or 1000 companies.